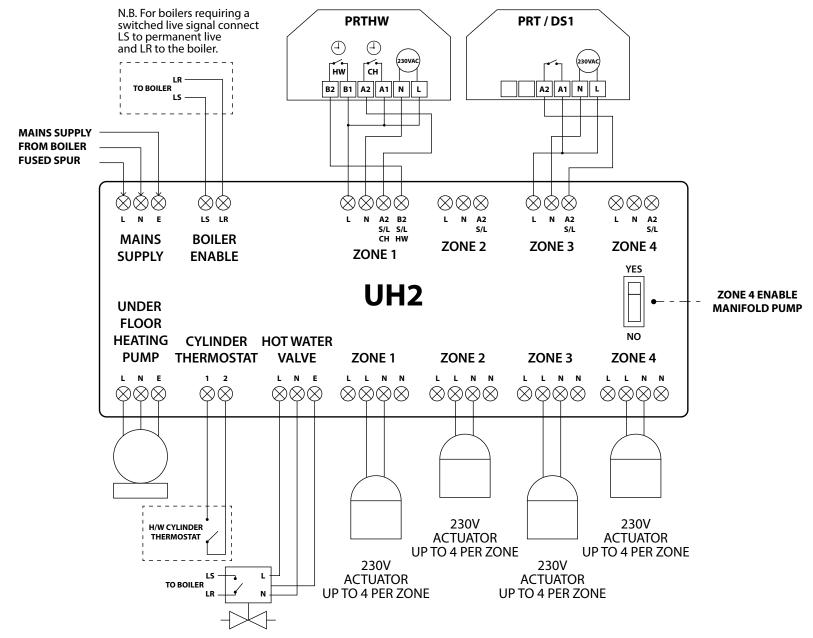

Wiring Centre Model: UH2

## **Products Commonly Used With UH2 Wiring Centre:**

**PRT** 

**PRTHW** 

DS1